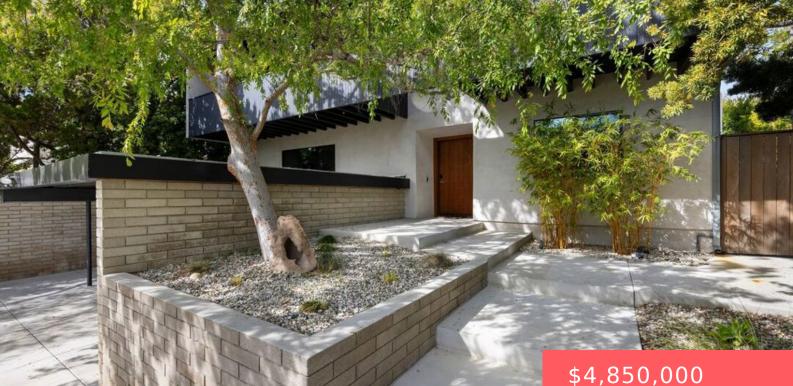

#### 568 N GREENCRAIG ROAD, LOS ANGELES, CA, US, 90049

https://apogee-realestate.com

Located in the Brent [...]

×

## **Basics**

**Category:** Residential Status: Active Bathrooms: 4 baths Floors: 3 floors Lot size: 7786, 7786 sq ft View: None County: Los Angeles

**Type:** SingleFamilyResidence Bedrooms: 5 beds Half baths: 1 half bath Area: 3738 sq ft **Year built:** 1965 Zoning: LAR1

## **Building Details**

Architectural Style: MidCenturyModern Levels: MultiSplit Common Walls: NoCommonWalls Floor covering: Tile, Wood