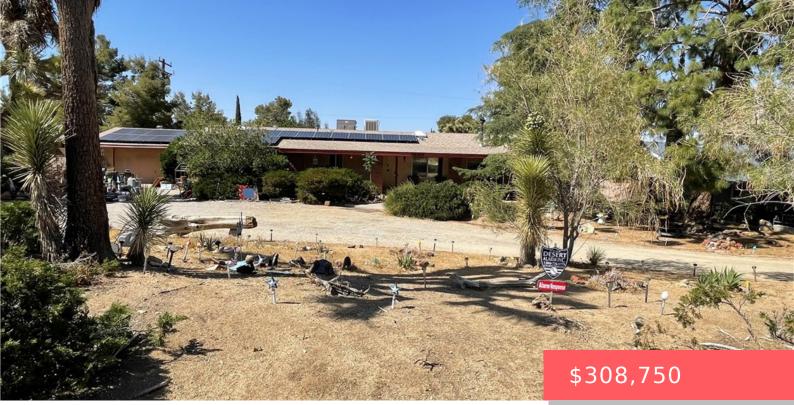

# 56814 IVANHOE DRIVE, YUCCA VALLEY, CA, US, 92284

https://apogee-realestate.com

Short Sale, Price li [...]

- 3 heds
  - 2 baths
- SingleFamilyResidence
- Residentia
- Active
- 1878 sq ft

#### Basics

Category: Residential Status: Active Bathrooms: 2 baths Area: 1878 sq ft Year built: 1971 View: None Type: SingleFamilyResidence Bedrooms: 3 beds Floors: 1, 1 floor Lot size: 18088, 18088 sq ft Property Condition: Fixer County: San Bernardino

## **Building Details**

Structure Type: House Sewer: None Garage Spaces: 2 Water Source: Public Common Walls: NoCommonWalls Levels: One

## **Amenities & Features**

Pool Features: None Utilities: SewerNotAvailable Fireplace Features: FreeStanding,WoodBurning Interior Features: AllBedroomsDown Parking Total: 2 Cooling: EvaporativeCooling Heating: Central Laundry Features: InGarage