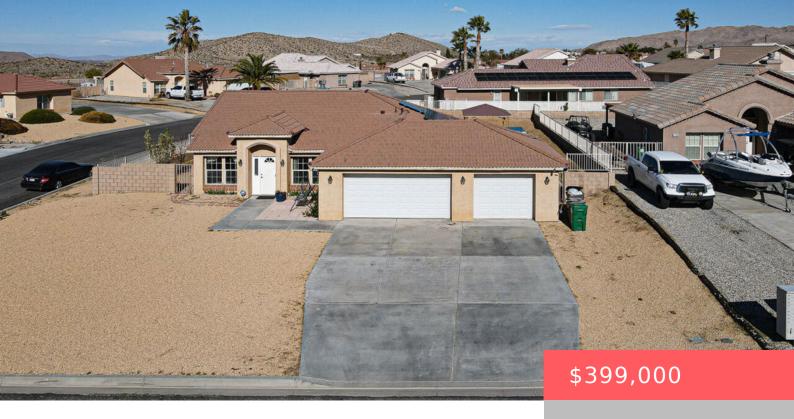

# 57088 SELECTA AVENUE, YUCCA VALLEY, CA, US, 92284

https://apogee-realestate.com

Amazing 3-Bed, 2-Bat [...]

- 3 beds
- 2 haths
- SingleFamilyResidence
- Residential
- Active
- 1594 sq ft

### **Basics**

Category: Residential

**Status:** Active

Bathrooms: 2 baths

Floors: 1, 1 floor

Lot size: 11070, 11070 sq ft

**View:** Mountains

**Type:** SingleFamilyResidence

Bedrooms: 3 beds

Half baths: 0 half baths

**Area: 1594** sq ft

Year built: 2005

County: San Bernardino

## **Building Details**

**Architectural Style:** Traditional

Levels: One

Common Walls: NoCommonWalls

Floor covering: Carpet

### **Amenities & Features**

Pool Features: None

**Spa Features:** None

Fireplace Features: LivingRoom

**Heating:** Central

Laundry Features: Inside

Parking Features: DoorMulti,Garage

**Parking Total:** 3