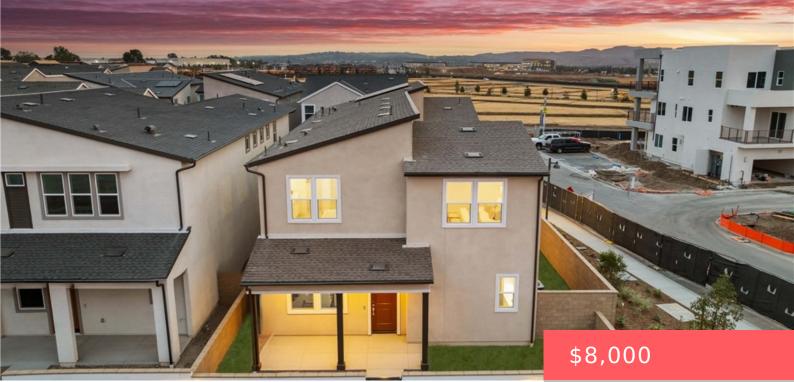

#### 580 MULLIGAN, IRVINE, CA, US, 92618

https://apogee-realestate.com

Be the first to live [...]

- 5 baths
- Condominium
- ResidentialLease
- Active
- 3466 sq ft

### Basics

Category: ResidentialLease Status: Active Bathrooms: 5 baths Floors: 2, 2 floors Year built: 2024 Subdivision Name: Luna Park Lease Term: MonthToMonth Type: Condominium Bedrooms: 5 beds Half baths: 1 half bath Area: 3466 sq ft View: None County: Orange

## **Building Details**

Structure Type: House Lot Features: Yard Common Walls: NoCommonWalls Garage Spaces: 2 Floor covering: Carpet, Wood

Amenities & Features

Pool Features: Community, Association

Patio & Porch Features: FrontPorch,Open,Patio Parking Total: 2