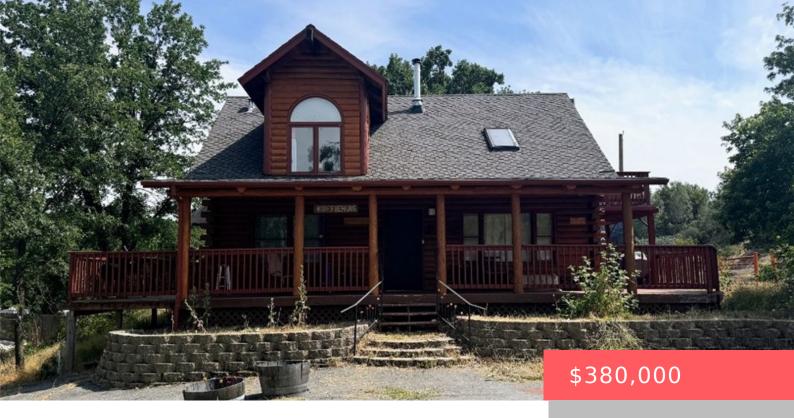

## 58011 ROAD 601, AHWAHNEE, CA, US, 93601

https://apogee-realestate.com

Charming Log Cabin w [...]

- 3 heds
- 1 bath
- SingleFamilyResidence
- Residential
- Active
- 2112 sq ft

#### **Basics**

Category: Residential Type: SingleFamilyResidence

Status: Active Bedrooms: 3 beds

Bathrooms: 1 bath Floors: 2, 2 floors

**Area: 2112** sq ft **Lot size: 20909, 20909** sq ft

Year built: 1990 View: Mountains
Zoning: CRM County: Madera