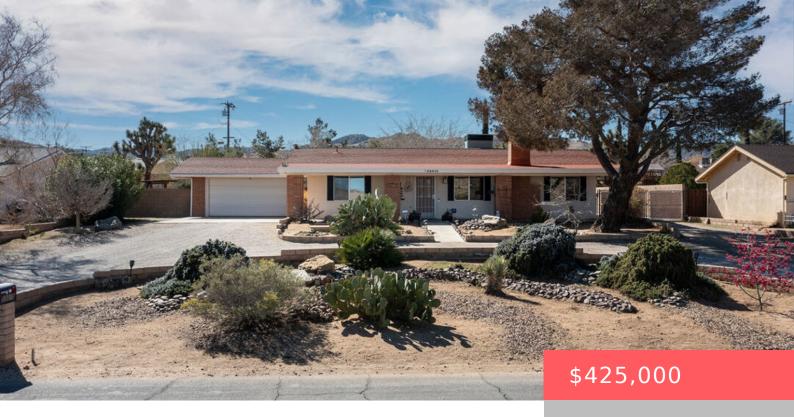

# 58015 DESERT GOLD DRIVE, YUCCA VALLEY, CA, US, 92284

https://apogee-realestate.com

This Sky Harbor Gem [...]

- 3 heds
- 2 haths
- SingleFamilyResidence
- Residentia
- Active
- 1744 sq ft

## **Basics**

Category: Residential

**Status:** Active

Bathrooms: 2 baths

Floors: 1, 1 floor

Lot size: 18000, 18000 sq ft

**Property Condition:** AdditionsAlterations,UpdatedRemodeled

**Subdivision Name: SFR** 

**Type:** SingleFamilyResidence

Bedrooms: 3 beds

Half baths: 0 half baths

**Area: 1744** sq ft

Year built: 1972

View: Hills

County: San Bernardino

# **Building Details**

Architectural Style: Ranch Sewer: SepticTypeUnknown

Levels: One Other Structures: Gazebo