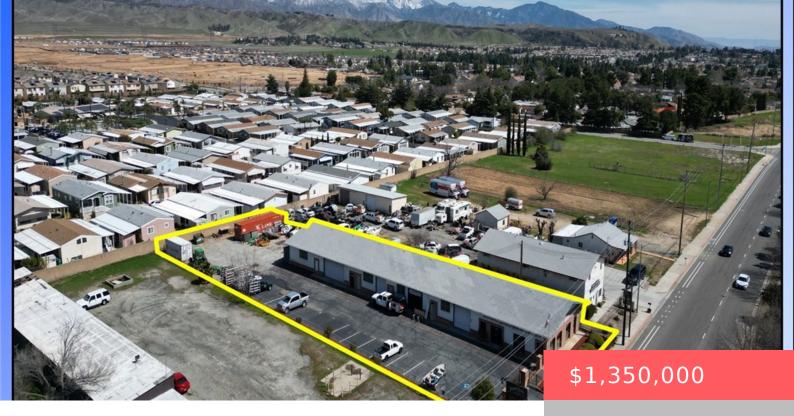

# 5813 W RAMSEY STREET, BANNING, CA, US, 92220

https://apogee-realestate.com

Proud to present thi [...]

- Retail
- CommercialSale
- Active

### **Basics**

**Category:** CommercialSale

**Status:** Active

Lot size: 27878, 27878 sq ft

Zoning: C

Type: Retail

Floors: 1 floor

Year built: 1961

**County:** Riverside

## **Building Details**

Water Source: Public Lot Features: ZeroToOneUnitAcre,RectangularLot,Yard

**Building Area Units:** SquareFeet **Number Of Buildings:** 1