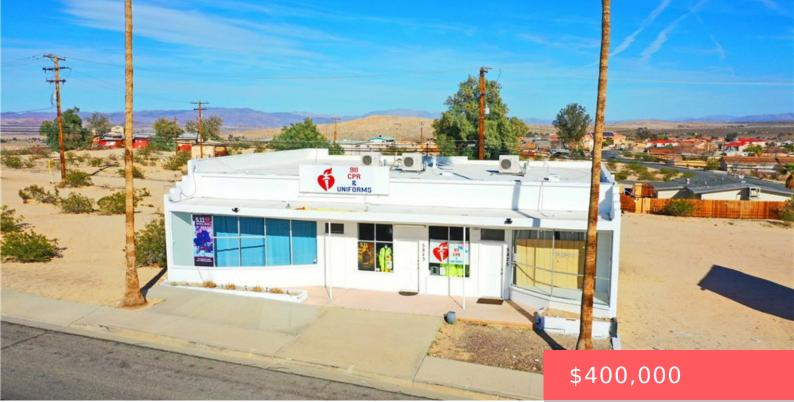

#### 5823 ADOBE ROAD, 29 PALMS, CA, US, 92277

https://apogee-realestate.com

Prime Commercial Property in a Growing Community – You Can't Miss This Opportunity! Located on the main road to the [...]

- Retail
- CommercialSale
- Active

# Basics

Category: CommercialSale Status: Active Lot size: 4340, 4340 sq ft Zoning: comm Type: Retail Floors: 1 floor Year built: 1952 County: San Bernardino