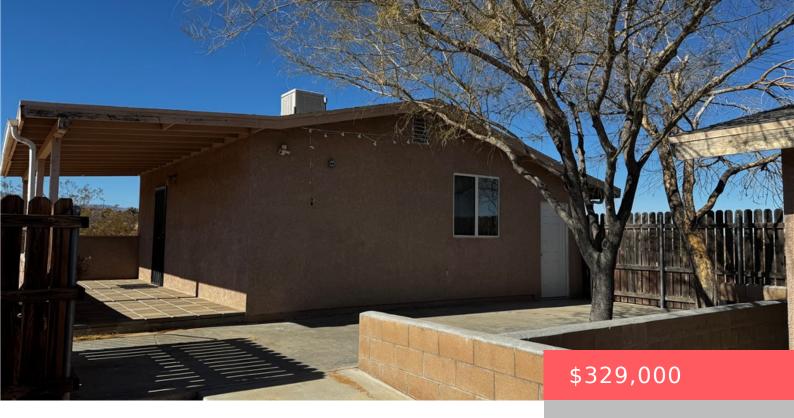

# 58252 LA CRESCENTA DRIVE, YUCCA VALLEY, CA, US, 92284

https://apogee-realestate.com

Nestled on 5 magnificent acres, this wonderful property offers stunning desert and mountain views in every direction. If you're seeking [...]

## **Basics**

Category: Residential

**Status:** Active

Bathrooms: 1 bath

**Area: 480** sq ft

Year built: 1957

Zoning: HV/RL

**Type:** SingleFamilyResidence

Bedrooms: 1 bed

Floors: 1, 1 floor

Lot size: 217800, 217800 sq ft

View: Desert, Mountains

County: San Bernardino

**Building Details** 

Structure Type: House Water Source: Public

**Lot Features:** CornerLot, DesertBack, DesertFront **Sewer:** SepticTank