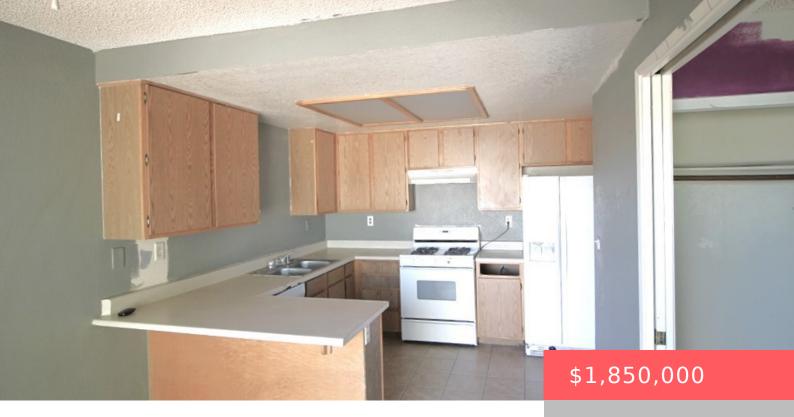

# 5846 SAN FERNANDO RD, GLENDALE, CA, US, 91202

https://apogee-realestate.com

Presenting a free-st [...]

- Office
- CommercialSale
- Active

#### **Basics**

Category: CommercialSale Type: Office

Status: Active Floors: 1 floor

**Lot size: 5062, 5062** sq ft **Year built: 1939** 

County: Los Angeles

## **Building Details**

Building Name: Angelus Pet Hospital Water Source:

Public

Lot Features: ZeroToOneUnitAcre,CornerLot,Landscaped,RectangularLot Building Area

**Units:** SquareFeet

**Number Of Buildings:** 1