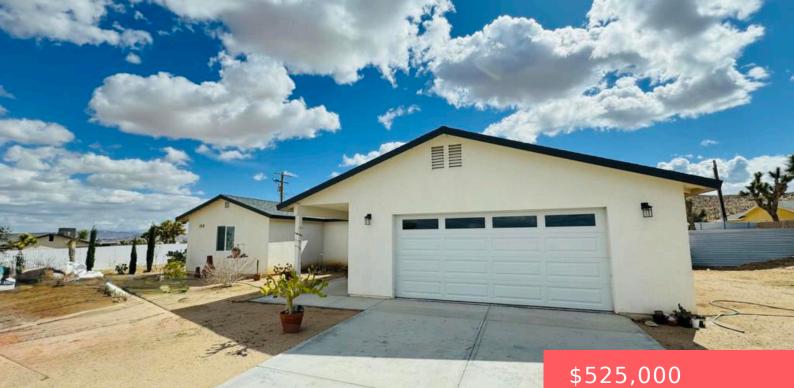

# 58533 BUENA VISTA DRIVE, YUCCA VALLEY, CA, US, 92284

https://apogee-realestate.com

Welcome to 58533 Bue [...]

- ,...,
- 3 beds
- 2 baths
- SingleFamilyResidence
- Residentia
- Active
- 1584 sq ft

#### Basics

Category: Residential Status: Active Bathrooms: 2 baths Floors: 1 floor Lot size: 17859, 17859 sq ft View: Mountains County: San Bernardino Type: SingleFamilyResidence Bedrooms: 3 beds Half baths: 0 half baths Area: 1584 sq ft Year built: 2020 Subdivision Name: Not Applicable-1