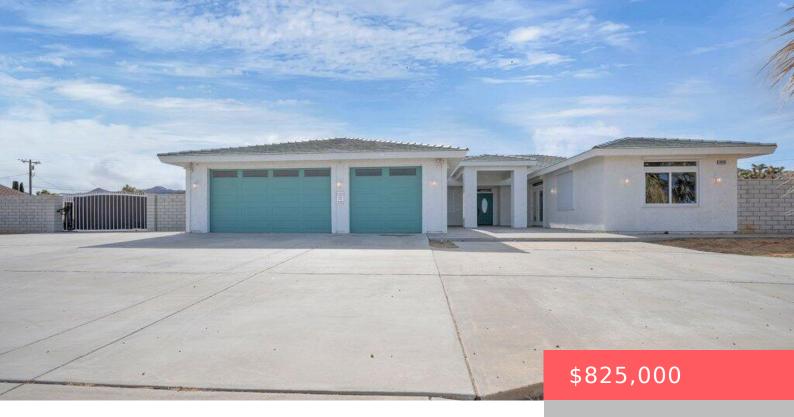

## 58563 SANTA BARBARA DRIVE DRIVE, YUCCA VALLEY, CA, US, 92284

https://apogee-realestate.com

Endless Opportunities Await!Discover the potential of this spacious desert retreat in the heart of Yucca Valley. Situated on a generous [...]

- 5 heds
- 4 haths
- SingleFamilyResidence
- Residentia
- Active
- 3198 sq ft

## Basics

Category: Residential

Status: Active

Bathrooms: 4 baths

Floors: 1 floor

Lot size: 30561, 30561 sq ft

View: Mountains

County: San Bernardino

**Type:** SingleFamilyResidence

Bedrooms: 5 beds

Half baths: 1 half bath

**Area: 3198** sq ft

Year built: 2000

Subdivision Name: Not Applicable-1

**Building Details** 

**Lot Features:** FrontYard, Yard **Open Parking Spaces:** 2