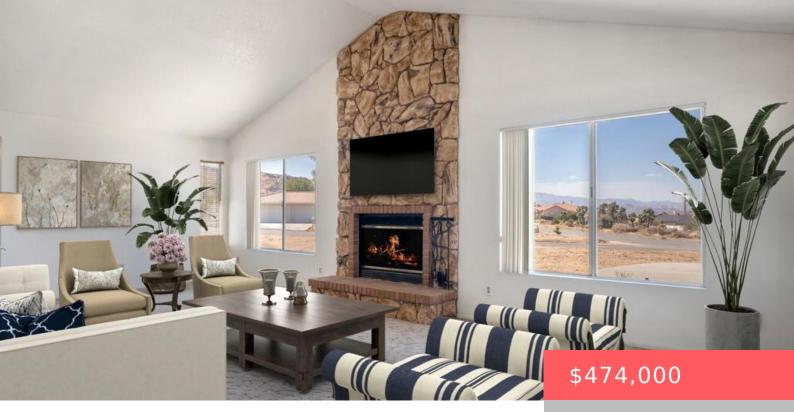

#### 58697 SANTA BARBARA DRIVE, YUCCA VALLEY, CA, US, 92284

https://apogee-realestate.com

Spacious 3 bed, 2 ba [...]

- 3 beds
- 2 baths
- SingleFamilyResidence
- Residentia
- Active
- 2108 sq ft

### Basics

Category: Residential Status: Active Bathrooms: 2 baths Floors: 1, 1 floor Lot size: 36720, 36720 sq ft View: Desert,Mountains,Panoramic County: San Bernardino

Type: SingleFamilyResidence Bedrooms: 3 beds Half baths: 0 half baths Area: 2108 sq ft Year built: 1982 Subdivision Name: Not Applicable-1

#### **Amenities & Features**

Floor covering: Carpet, Tile

| Parking Features:<br>CircularDriveway,Driveway | Parking Total: 12                                                                                |
|------------------------------------------------|--------------------------------------------------------------------------------------------------|
| Roof: Composition                              | Fireplace Features: LivingRoom, Masonry                                                          |
| Heating: ForcedAir                             | Interior Features:<br>BuiltInFeatures,SeparateFormalDiningRoom,HighCeilings,Storage,PrimarySuite |
| Laundry Features:<br>LaundryRoom               | Appliances: Dishwasher, GasOven, GasRange, Microwave                                             |