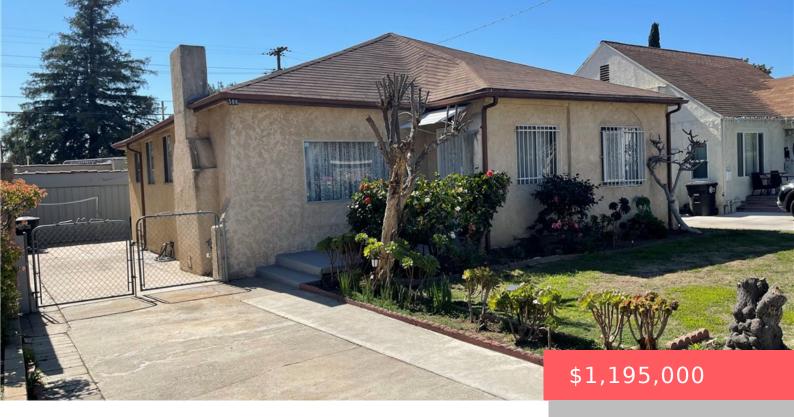

# **588 SOUTH STREET, GLENDALE, CA, US, 91202**

https://apogee-realestate.com

Great ownership loca [...]

- 3 beds
- 2 baths
- SingleFamilyResidence
- Residentia
- Active
- 1340 sq ft

#### **Basics**

Category: Residential Type: SingleFamilyResidence

Status: Active Bedrooms: 3 beds
Bathrooms: 2 baths Floors: 1, 1 floor

**Area: 1340** sq ft **Lot size: 5980, 5980** sq ft

Year built: 1922 View: None