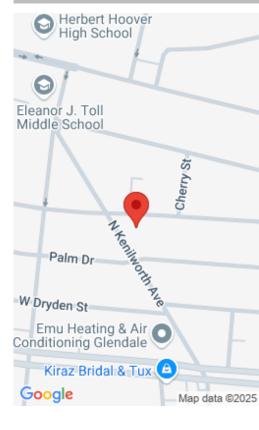

# **588 SOUTH STREET, GLENDALE, CA, US, 91202**

https://apogee-realestate.com

Great ownership loca [...]

- 3 beds
- 2 baths
- SingleFamilyResidence
- Residentia
- Active
- 1340 sq ft





#### **Basics**

Category: Residential Type: SingleFamilyResidence

Status: Active Bedrooms: 3 beds
Bathrooms: 2 baths Floors: 1, 1 floor

**Area: 1340** sq ft **Lot size: 5980, 5980** sq ft

Year built: 1922 View: None

**Zoning:** GLR4\* **County:** Los Angeles

### **Building Details**

Structure Type: House Water Source: Public

Lot Features: Landscaped, Rectangular Lot, Street Level Sewer: Public Sewer

Common Walls: NoCommonWalls Garage Spaces: 2

Levels: One

### **Amenities & Features**

**Pool Features:** None Parking Total: 2

Cooling: None Fireplace Features: Den
Interior Features: AllBedroomsDown Laundry Features: Inside

# **Nearby Schools**

High School District: Glendale Unified

### **Miscellaneous**



List Office Name: Hazar Chircorian

Common Interest: None

**Attrib