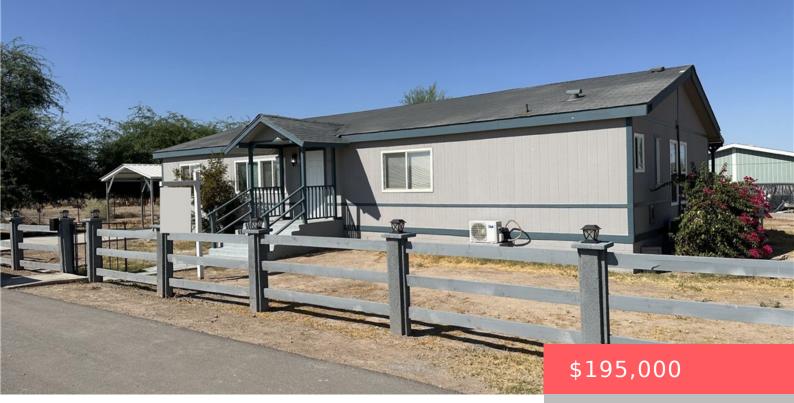

#### 591 S 3RD STREET, BLYTHE, CA, US, 92225

https://apogee-realestate.com

Welcome to this beautifully renovated 4-bedroom, 2-bathroom home offering 1,536 square feet of comfortable living space on a spacious 12,632 [...]

#### Basics

Category: Residential Status: Active Bathrooms: 2 baths Area: 1536 sq ft Year built: 1996 Subdivision Name: The Chanslor Place (37401) County: Riverside Type: SingleFamilyResidence Bedrooms: 4 beds Floors: 1, 1 floor Lot size: 12632, 12632 sq ft View: Neighborhood Zoning: R1