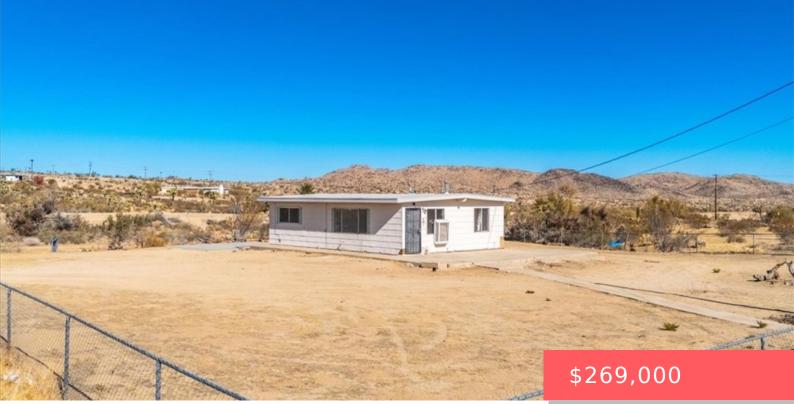

# 59200 BARRON DRIVE, YUCCA VALLEY, CA, US, 92284

https://apogee-realestate.com

Amazing Opportunity [...]

- a D hada
  - 1 bath
  - SingleFamilyResidence
  - Residentia
  - Active
- 816 sq ft

#### Basics

Category: Residential Status: Active Bathrooms: 1 bath Area: 816 sq ft Year built: 1963 County: San Bernardino Type: SingleFamilyResidence Bedrooms: 2 beds Floors: 1, 1 floor Lot size: 46609, 46609 sq ft View: Desert,Mountains,Neighborhood,Panoramic