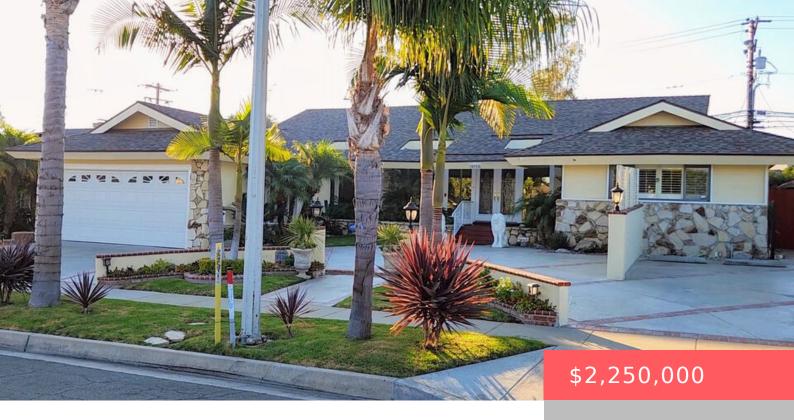

### CA, US,

https://apogee-realestate.com

Exceptional mid-century gem in Ladera Heights. The main residence features three bedrooms and three bathrooms, along with formal living and [...]

- 3 beds
- 3 haths
- SingleFamilyResidence
- Residentia
- Active
- 2634 sq ft



### **Basics**

Category: Residential

**Status:** Active

Bathrooms: 3 baths

Floors: 1, 1 floor

Lot size: 8400, 8400 sq ft

View: None

**County:** Los Angeles

**Type:** SingleFamilyResidence

Bedrooms: 3 beds

Half baths: 0 half baths

**Area: 2634** sq ft

Year built: 1956

**Zoning:** LCR1\*



# **Building Details**

Architectural Style: MidCenturyModern

Common Walls: NoCommonWalls Levels: One

Other Structures: GuestHouse Floor covering: Tile, Wood

Sewer: Other

### **Amenities & Features**

Pool Features: Non