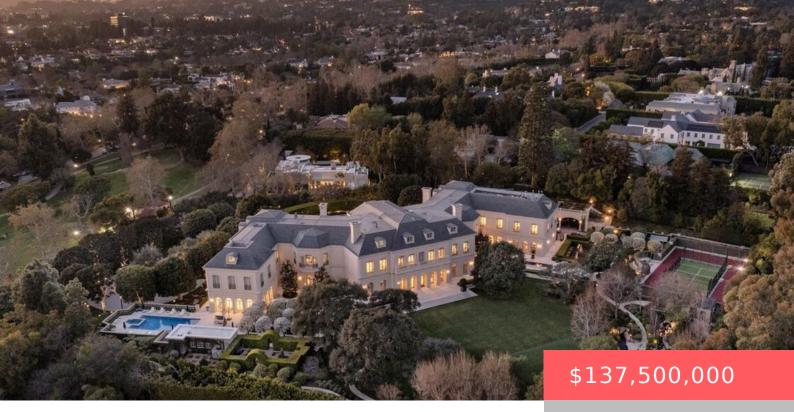

## 594 S MAPLETON DRIVE, LOS ANGELES, CA, US, 90024

https://apogee-realestate.com

"The Manor" An unparalleled offering, an unrivaled setting, a showplace of the highest caliber. The Manor is undoubtedly one of [...]

- 14 beds
- 27 haths
- SingleFamilyResidence
- Residentia
- Active
- 56500 sq ft

## Basics

Category: Residential

Status: Active

Bathrooms: 27 baths

Floors: 3 floors

Lot size: 200449, 200449 sq ft

View: CityLights,TreesWoods

**County:** Los Angeles

**Type:** SingleFamilyResidence

Bedrooms: 14 beds

Half baths: 11 half baths

**Area: 56500** sq ft

Year built: 1990

**Zoning:** LARE40

Building Details

bananing becaus