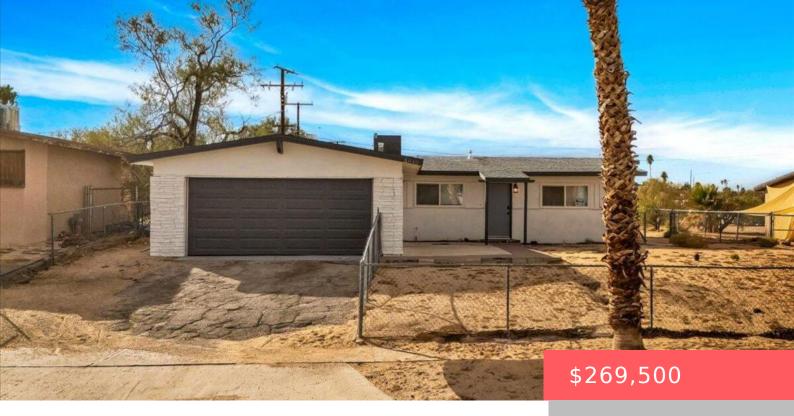

# 5940 ROSE ELLEN AVENUE, 29 PALMS, CA, US, 92277

https://apogee-realestate.com

Beautiful 4-bedroom [...]

- 1 hods
- 2 baths
- SingleFamilyResidence
- Residential
- Active
- 1336 sq ft

#### **Basics**

Category: Residential Type: SingleFamilyResidence

Status: Active Bedrooms: 4 beds

Bathrooms: 2 baths Half baths: 0 half baths

**Subdivision Name:** Not Applicable-1 **County:** San Bernardino

## **Building Details**

Garage Spaces: 2 Levels: One

Floor covering: Carpet, Vinyl

### **Amenities & Features**

Parking Features: Garage, Garage Door Opener Parking Total: 4

Cooling: CentralAir Heating: Central