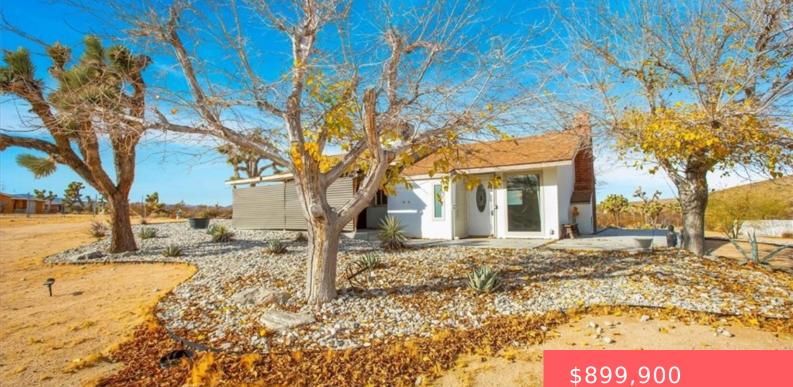

#### **59427 LA CRESCENTA DRIVE, YUCCA VALLEY,** CA, US, 92284

https://apogee-realestate.com

Discover an extraord [...]

×

## **Basics**

**Category:** Residential Status: Active Bathrooms: 1 bath Area: 776 sq ft **Year built:** 1954 Zoning: HV/RL-5

Type: SingleFamilyResidence Bedrooms: 2 beds Floors: 1, 1 floor Lot size: 217800, 217800 sq ft View: Desert County: San Bernardino

# **Building Details**

Structure Type: House Lot Features: TwoToFiveUnitsAcre Common Walls: NoCommonWalls Water Source: Public Sewer: SepticTypeUnknown Levels: One