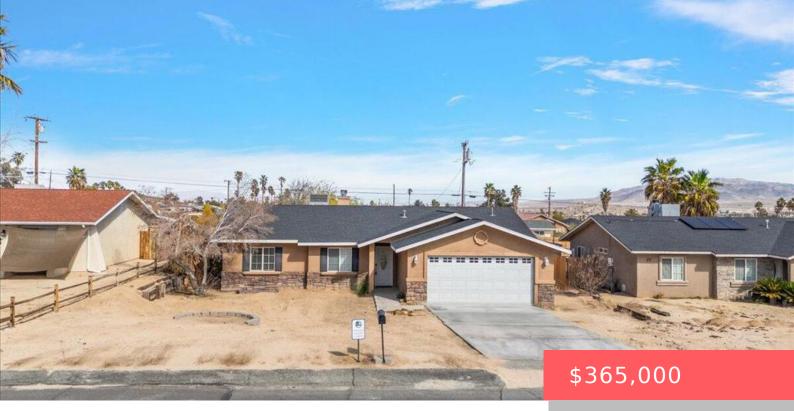

# 5989 ENCELIA DRIVE, 29 PALMS, CA, US, 92277

https://apogee-realestate.com

This charming 3-bedr [...]

- 3 beds
- 2 baths
- SingleFamilyResidence
- Residentia
- Active
- 1235 sq ft

#### Basics

Category: Residential Status: Active Bathrooms: 2 baths Floors: 1, 1 floor Lot size: 10239, 10239 sq ft View: Mountains County: San Bernardino Type: SingleFamilyResidence Bedrooms: 3 beds Half baths: 0 half baths Area: 1235 sq ft Year built: 2006 Subdivision Name: Not Applicable-1

## **Building Details**

| Architectural Style:<br>Mediterranean | Lot Features: BackYard, FrontYard, Landscaped, Paved, Yard |
|---------------------------------------|------------------------------------------------------------|
| Garage Spaces: 2                      | Levels: One                                                |
| Floor covering: Laminate              |                                                            |