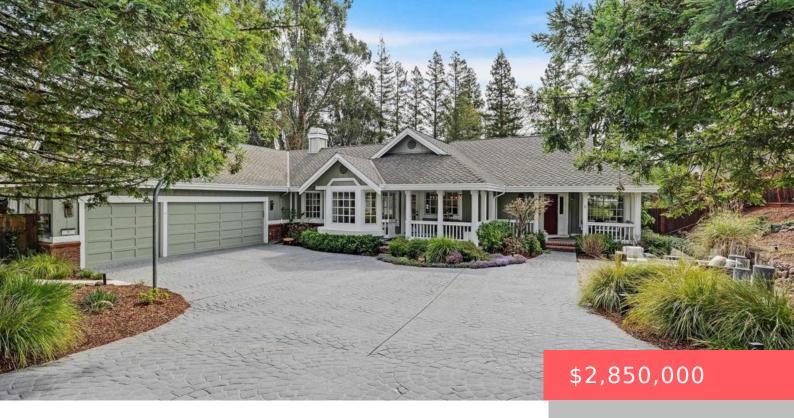

## 6 ELIZABETH LN, DANVILLE, CA, 94526

https://apogee-realestate.com

Welcome to 6 Elizabe [...]

- 5 heds
- 3 baths
- SingleFamilyResidence
- Residential
- Active
- 3333 sq ft

**Basics** 

Category: Residential Type: SingleFamilyResidence

**Status:** Active **Bedrooms: 5** beds

**Bathrooms: 3** baths **Floors: 1** floor

Area: 3333 sq ft

Lot size: 22278, 22278 sq ft

Year built: 1986

Subdivision Name: MATADERA

County: Contra Costa

**Building Details** 

Architectural Style: Craftsman Lot Features: CulDeSac

Sewer: PublicSewer Construction Materials: Other, Stucco

**Garage Spaces:** 3 **Levels:** One

Floor covering: SeeRemarks, Tile, Vinyl

**Amenities & Features** 