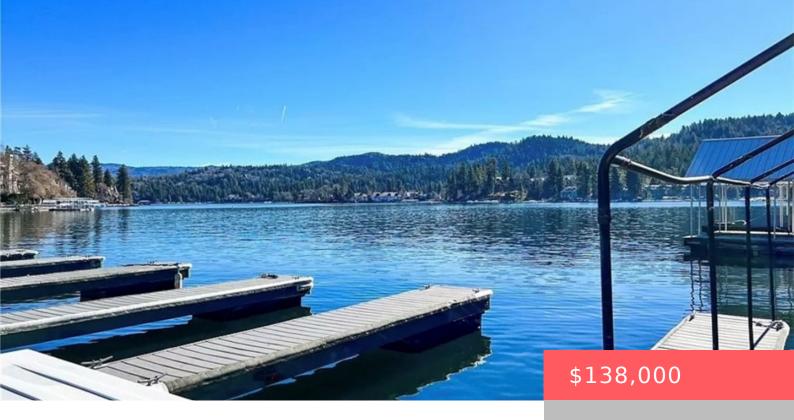

# 6 MBM 6 SLIP 8, LAKE ARROWHEAD, CA, US, 92352

https://apogee-realestate.com

Great opportunity to own a slip in Meadow Bay Multiple, MBM 6 slip 8. Close to the restrooms and easy [...]

- 0 beds
- 0 haths
- BoatSlip
- Residentia
- Active

#### **Basics**

Category: Residential Type: BoatSlip

**Status:** Active **Bedrooms: 0** beds

**Bathrooms: 0** baths **Half baths: 0** half baths

Floors: 1, 1 floor Year built: 1900

**View:** Lake, Marina, Mountains **Subdivision Name:** Arrowhead Woods (AWHW)

### **Building Details**

Structure Type: Dock Water Source: None

Sewer: None Levels: One

#### **Amenities & Features**

**Association Amenities:** Dock,Pier **Utilities:** SewerNotAvailable,WaterNotAvailable