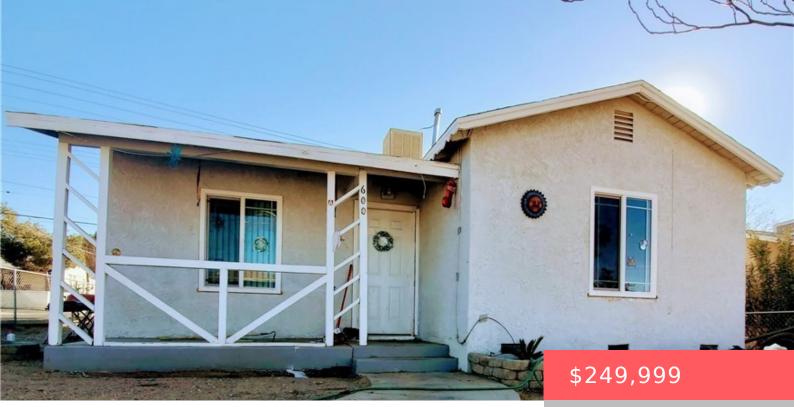

## 600 NANCY STREET, BARSTOW, CA, US, 92311

https://apogee-realestate.com

Investment Opportunity, A Duplex! Located on a corner lot, this home offers a unique blend of income potential and flexibility [...]

- 1 bods
- 3 baths
- Duple>
- Residentia
- Active

×

• 1512 sq ft

## Basics

Category: Residential Status: Active Bathrooms: 3 baths Floors: 1, 1 floor Lot size: 6800, 6800 sq ft View: None Type: Duplex Bedrooms: 4 beds Half baths: 1 half bath Area: 1512 sq ft Year built: 1946 County: San Bernardino