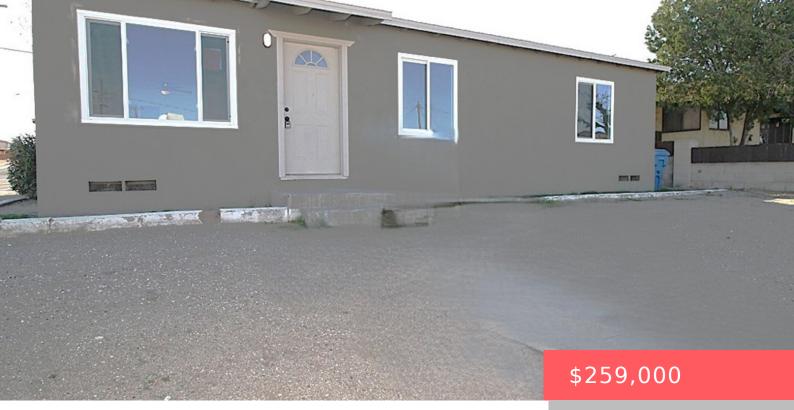

#### 601 ADELE DRIVE, BARSTOW, CA, US, 92311

https://apogee-realestate.com

This beautifully rem [...]

- 3 bed
- 1 bath
- SingleFamilyResidence
- Residentia
- Active
- 1014 sq ft

#### Basics

Category: Residential Status: Active Bathrooms: 1 bath Area: 1014 sq ft Year built: 1952 County: San Bernardino

Type: SingleFamilyResidence Bedrooms: 3 beds Floors: 1, 1 floor Lot size: 6000, 6000 sq ft View: CityLights