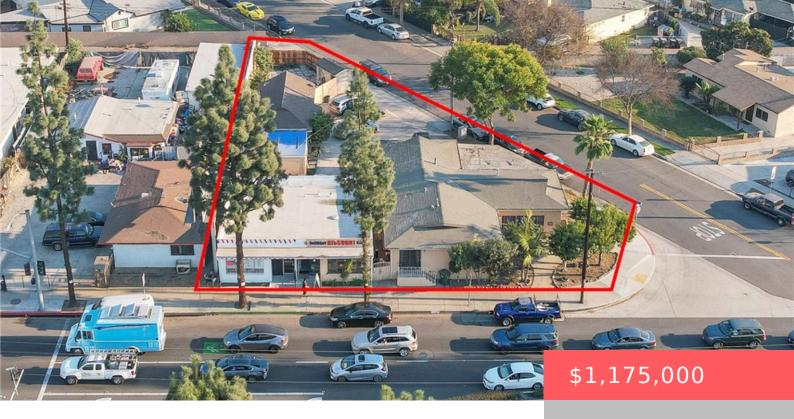

# 6017 BUELL STREET, BELL GARDENS, CA, US, 90201

https://apogee-realestate.com

Seize the Opportunity to Own a Prime Corner Property! This exceptional investment opportunity features a 0.25-acre, mixed-use lot situated at [...]

# **Basics**

Category: CommercialSale

Status: Active

**Lot size: 10371, 10371** sq ft

**County:** Los Angeles

Type: MixedUse

Floors: 1 floor

Year built: 1939