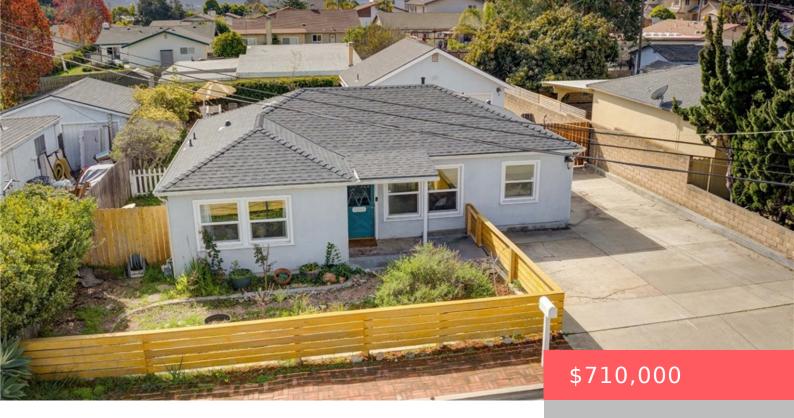

# 603 NEWMAN DRIVE, ARROYO GRANDE, CA, US, 93420

https://apogee-realestate.com

Charming Vintage Home with Modern Upgrades & Spacious Backyard. This adorable 3-bedroom, 2-bathroom vintage gem is cute as a button [...]

#### **Basics**

Category: Residential

**Status:** Active

Bathrooms: 2 baths

**Area: 949** sq ft

Year built: 1948

**Subdivision Name:** West of 101(1000)

County: San Luis Obispo

**Type:** SingleFamilyResidence

Bedrooms: 3 beds

Floors: 1, 1 floor

**Lot size: 5820, 5820** sq ft

View: Neighborhood

**Zoning:** SF

**Building Details** 

Structure Type: House