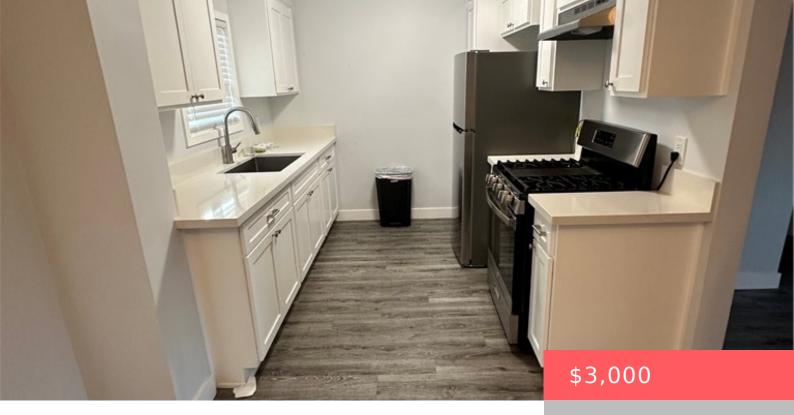

# 6045 CHERRY AVENUE 1, LONG BEACH, CA, US, 90805

https://apogee-realestate.com

ully renovated! As y [...]

- 3 beds
- 1 bath
- Apartment
- ResidentialLease
- Active
- 1095 sq ft



#### **Basics**

Category: ResidentialLease

**Status:** Active

Bathrooms: 1 bath

**Area: 1095** sq ft

Year built: 1963

**Subdivision Name:** North Long Beach (NLB)

**Type:** Apartment

Bedrooms: 3 beds

Floors: 1, 1 floor

Lot size: 4719, 4719 sq ft

View: Neighborhood

**County:** Los Angeles

## **Building Details**



**Structure Type:** MultiFamily

Lot Features: TwoToFiveUnitsAcre
Common Walls: OneCommonWall

Levels: One

Water Source: Public Sewer: PublicSewer Garage Spaces: 1

#### **Amenities & Features**

Pool Features: None

Cooling: None

Furnished: Partially

Laundry Features: WasherHookup