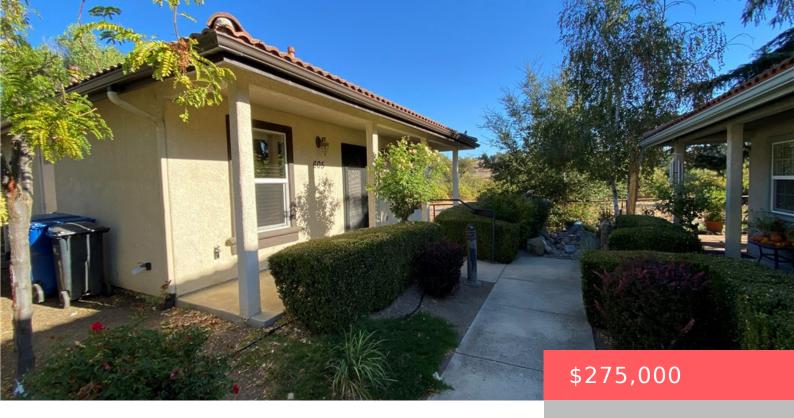

# 605 N FERROCARRIL, ATASCADERO, CA, US, 93422

https://apogee-realestate.com

A special opportunity to own a stand alone, spacious and bright 1 bedroom 1 bathroom cottage style condo with an [...]

- 1 bed
- 1 hath
- Condominium
- Residentia
- Active
- 480 sq ft

#### **Basics**

Category: Residential

**Status:** Active

Bathrooms: 1 bath

**Area: 480** sq ft

Year built: 2005

**View:** Hills, Mountains, Creek Stream

County: San Luis Obispo

Type: Condominium

Bedrooms: 1 bed Floors: 1, 1 floor

Lot size: 480, 480 sq ft

**Property Condition:** Turnkey

**Subdivision Name:** ATNortheast(10)

**Building Details** 

Structure Type: MultiFamily Water Source: Public