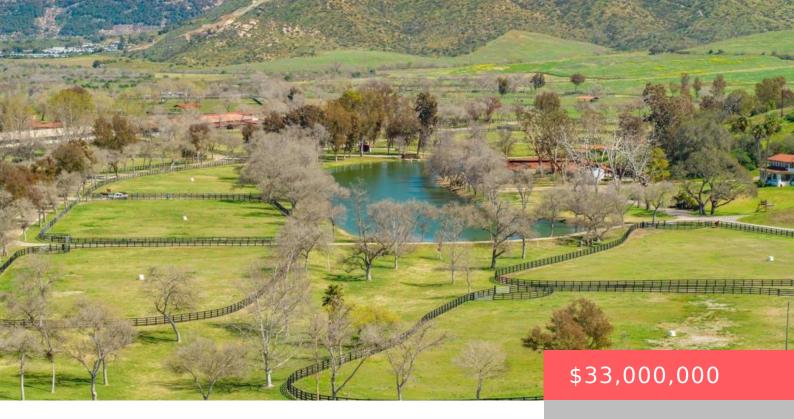

## **6050 W LILAC RD, BONSALL, CA, US, 92003**

https://apogee-realestate.com

This offering includ [...]

- 3 beds
- 3 haths
- SingleFamilyResidence
- Residentia
- Active
- 3156 sq ft

### **Basics**

Category: Residential

**Status:** Active

Bathrooms: 3 baths

Floors: 2, 2 floors

**Lot size: 15554405, 15554405** sq ft

View: Panoramic, Pasture, River

County: San Diego

**Type:** SingleFamilyResidence

Bedrooms: 3 beds

Half baths: 0 half baths

**Area: 3156** sq ft

Year built: 1940

Subdivision Name: Bonsall