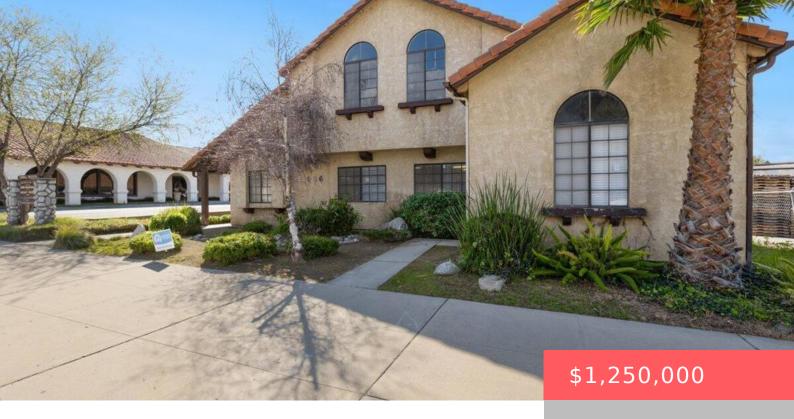

# 606 SESPE AVENUE, FILLMORE, CA, US, 93015

https://apogee-realestate.com

Looking for an exciting commercial property where you can make the most out of your investment, this freestanding office building [...]

#### **Basics**

Category: CommercialSale

**Status:** Active

**Lot size: 17859** sq ft

Zoning: C3

Type: Office

Bathrooms: 0 baths

Year built: 1983