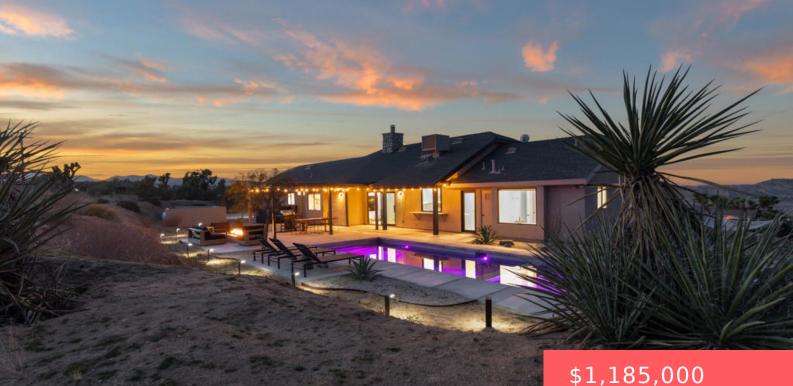

#### 60633 PUEBLO TRAIL, JOSHUA TREE, CA, US, 92252

https://apogee-realestate.com

Stunning modern desi [...]

- \$1,185,000

### Basics

| Category: Residential                   | Type: SingleFamilyResidence                              |  |
|-----------------------------------------|----------------------------------------------------------|--|
| Status: Active                          | Bedrooms: 3 beds                                         |  |
| Bathrooms: 3 baths                      | Half baths: 0 half baths                                 |  |
| Floors: 1 floor                         | <b>Area: 1792</b> sq ft                                  |  |
| <b>Lot size: 99317, 99317</b> sq ft     | Year built: 2000                                         |  |
| Property Condition:<br>UpdatedRemodeled | View: CityLights,Desert,Hills,Mountains,Panoramic,Valley |  |
| Subdivision Name: Not<br>Applicable-1   | County: San Bernardino                                   |  |

### **Amenities & Features**

| Pool Features: InGround | Parking Features: Driveway   |
|-------------------------|------------------------------|
| Parking Total: 10       | Utilities: OverheadUtilities |
| Heating: ForcedAir      |                              |