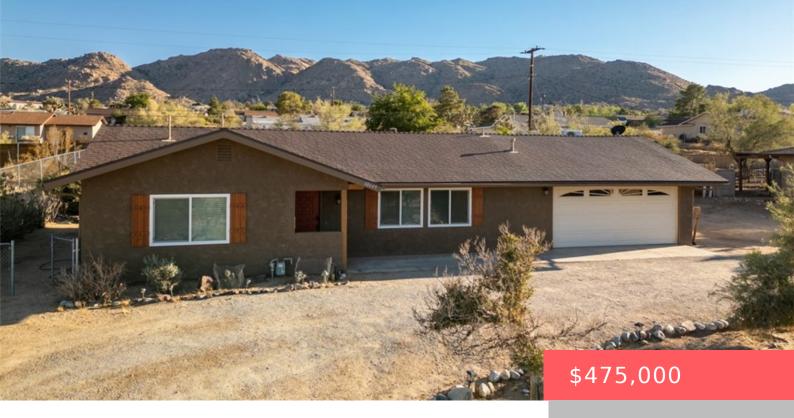

# 60649 LATHAM TRAIL, JOSHUA TREE, CA, US, 92252

https://apogee-realestate.com

Welcome to your darl [...]

- 2 heds
- 2 baths
- SingleFamilyResidence
- Residential
- Active
- 1171 sq ft

#### **Basics**

Category: Residential

**Status:** Active

Bathrooms: 2 baths

Floors: 1, 1 floor

**Lot size: 17871, 17871** sq ft

View: Mountains

County: San Bernardino

Type: SingleFamilyResidence

Bedrooms: 2 beds

**Total rooms:** Westley Williams Group

**Area: 1171** sq ft

Year built: 1977

**Zoning:** JT/RS-14M

## **Building Details**

Structure Type: House Water Source: Public

**Lot Features:** ZeroToOneUnitAcre **Sewer:** PrivateSewer

Common Walls: NoCommonWalls Garage Spaces: 2

Levels: One

### **Amenities & Features**

Pool Features: None Spa Features: None

Parking Total: 2 Cooling: CentralAir

Fireplace Features: FamilyRoom Heating: Central

Interior Features: CeilingFans,AllBedroomsDown Laundry Features: Inside