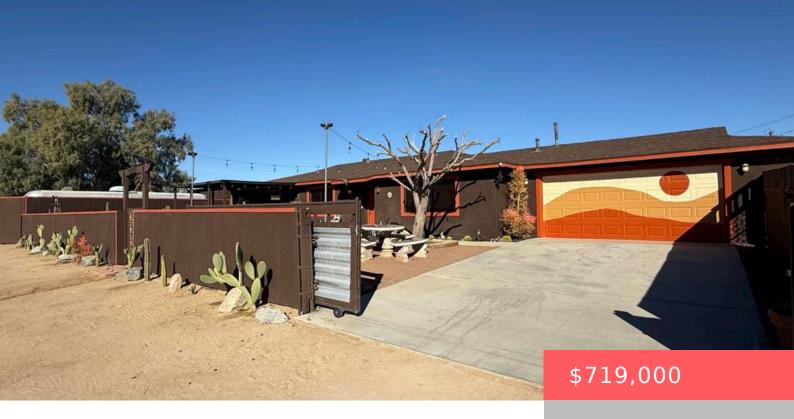

# 6076 SUNBURST STREET, JOSHUA TREE, CA, US, 92252

https://apogee-realestate.com

Vast city light views from this large, private Joshua Tree lot just 10 minutes from the park entrance. This hilltop [...]

## **Basics**

Category: Residential

**Status:** Active

Bathrooms: 2 baths

Floors: 1 floor

Lot size: 16275, 16275 sq ft

**View:** Bluff, CityLights, Desert, Hills, Mountains

**County:** San Bernardino

**Type:** SingleFamilyResidence

Bedrooms: 2 beds

Half baths: 0 half baths

**Area: 1484** sq ft

Year built: 1980

Subdivision Name: Not Applicable-1

## **Building Details**

Lot Features: CornerLot Garage Spaces: 2

Floor covering: Laminate, Tile