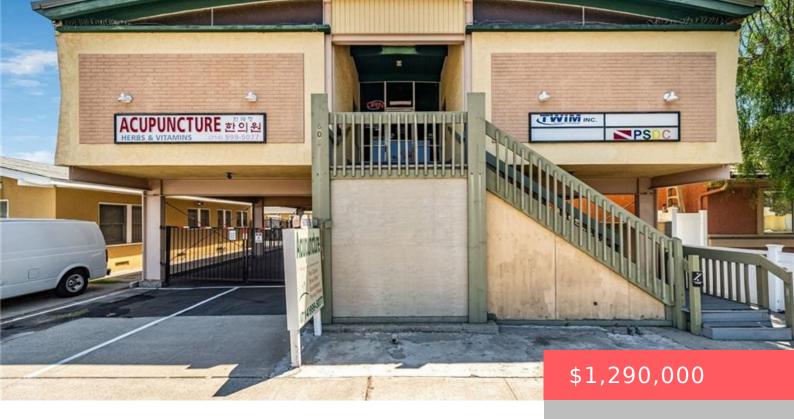

# 608 S HARBOR BOULEVARD, ANAHEIM, CA, US, 92805

https://apogee-realestate.com

Excellent owner operator investment. Second floor office space with tuck under parking & alley access. Also, Harbor Blvd. street parking. [...]

## **Basics**

Category: CommercialSale

Status: Active

Lot size: 4727, 4727 sq ft

County: Orange

Type: Office

Floors: 2 floors

Year built: 1962