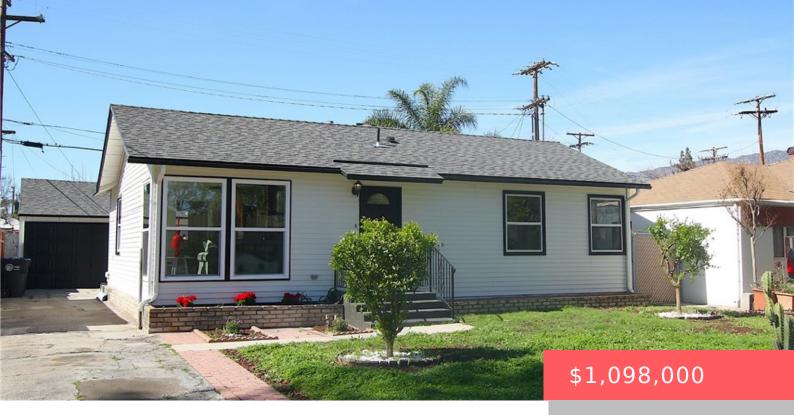

#### 611 DAVIS AVENUE, GLENDALE, CA, US, 91201

https://apogee-realestate.com

Beautifully remodele [...]

- 4 beds
- 3 baths
- Duple>
- Residential
- Active
- 1161 sq ft

#### Basics

Category: Residential Status: Active Bathrooms: 3 baths Area: 1161 sq ft Year built: 1947 Zoning: GLR1YY Type: Duplex Bedrooms: 4 beds Floors: 1, 1 floor Lot size: 5165, 5165 sq ft View: Neighborhood County: Los Angeles