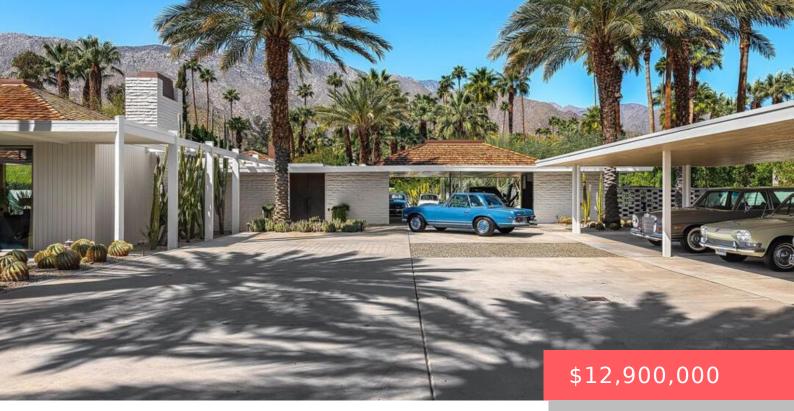

## 611 N PHILLIPS ROAD, PALM SPRINGS, CA, US, 92262

https://apogee-realestate.com

A landmark Palm Spri [...]

- 5 bed
- 7 baths
- SingleFamilyResidence
- Residentia
- Active
- 4683 sq ft

## Basics

Category: Residential Status: Active Bathrooms: 7 baths Floors: 1, 1 floor Lot size: 35719, 35719 sq ft View: Mountains,Pool Zoning: R1C Type: SingleFamilyResidence Bedrooms: 5 beds Half baths: 2 half baths Area: 4683 sq ft Year built: 1962 Subdivision Name: Movie Colony County: Riverside