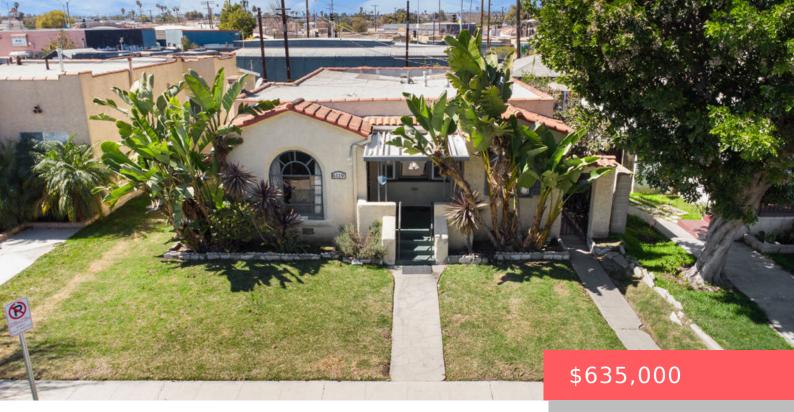

# 6119 HAAS AVENUE, LOS ANGELES, CA, US, 90047

https://apogee-realestate.com

Come see this beauti [...]

- 3 heds
- 3 baths
- SingleFamilyResidence
- Residentia
- Active
- 1303 sq ft

### **Basics**

Category: Residential Type: SingleFamilyResidence

Status: Active Bedrooms: 3 beds

Bathrooms: 3 baths Half baths: 1 half bath

Floors: 1, 0 floor Area: 1303 sq ft

**Lot size: 4845, 4845** sq ft **Year built:** 1929

## **Building Details**

Architectural Style: Spanish Lot Features: BackYard

Common Walls: NoCommonWalls Garage Spaces: 2

Levels: One Floor covering: Wood