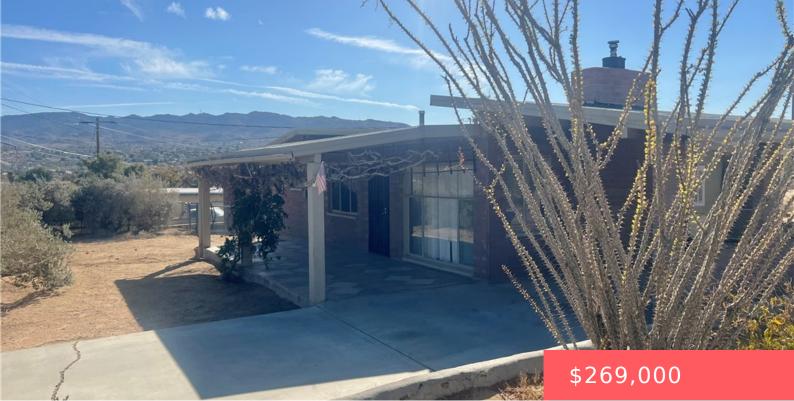

# 6124 EL REPOSO STREET, JOSHUA TREE, CA, US, 92252

https://apogee-realestate.com

Charming 2-Bedroom D [...]

- - 1 bath
  - SingleFamilyResidence
  - Residentia
  - Active
  - 889 sq ft

#### Basics

Category: Residential Status: Active Bathrooms: 1 bath Area: 889 sq ft Year built: 1956 Zoning: JT/RM Type: SingleFamilyResidence Bedrooms: 2 beds Floors: 1, 1 floor Lot size: 4200, 4200 sq ft View: CityLights,Mountains County: San Bernardino

## **Building Details**

Structure Type: House Lot Features: ZeroToOneUnitAcre Common Walls: NoCommonWalls Levels: One Water Source: Public Sewer: SepticTank Garage Spaces: 1

### **Amenities & Features**

Pool Features: None Cooling: EvaporativeCooling Interior Features: AllBedroomsDown Parking Total: 1 Fireplace Features: LivingRoom Laundry Features: WasherHookup,Inside