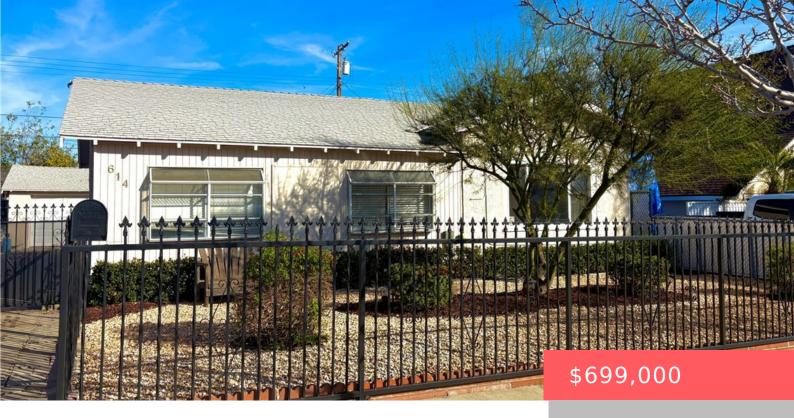

# 614 N LEMON AVENUE, AZUSA, CA, US, 91702

https://apogee-realestate.com

Charming Azusa Home [...]

- 2 heds
- 1 bath
- SingleFamilyResidence
- Residential
- Active
- 1376 sq ft

#### **Basics**

Category: Residential Type: SingleFamilyResidence

Status: Active Bedrooms: 2 beds

Bathrooms: 1 bath Floors: 1, 1 floor

**Area: 1376** sq ft **Lot size: 5258, 5258** sq ft

View: None

**County:** Los Angeles

## **Building Details**

Year built: 1933

**Zoning:** AZR1C\*

Structure Type: House Water Source: Public

Lot Features: ZeroToOneUnitAcreSewer: PublicSewerCommon Walls: NoCommonWallsGarage Spaces: 2

Levels: One