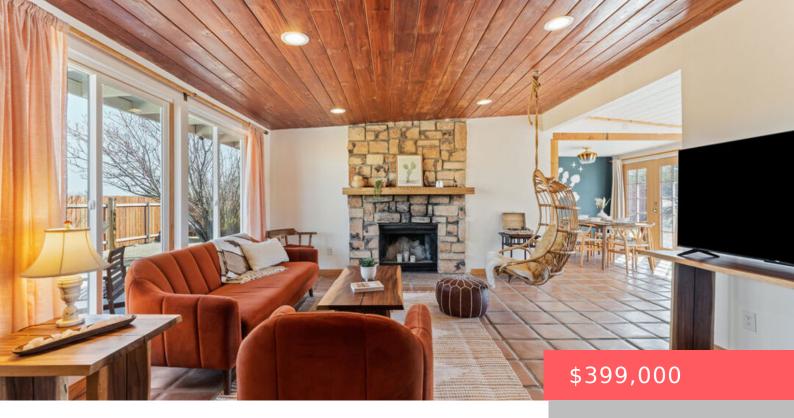

# 61423 DESERT AIR ROAD, JOSHUA TREE, CA, US, 92252

https://apogee-realestate.com

Been searching for a [...]

- 3 heds
- 2 baths
- SingleFamilyResidence
- Residential
- Active
- 1364 sq ft

#### **Basics**

Category: Residential Type: SingleFamilyResidence

Status: Active Bedrooms: 3 beds

Bathrooms: 2 baths Half baths: 0 half baths

**Floors: 1, 1** floor **Area: 1364** sq ft

**Lot size: 10287, 10287** sq ft **Year built:** 1959

Property Condition: UpdatedRemodeled View: Desert

**Zoning:** JT/RM **County:** San Bernardino

### **Building Details**

Water Source: Public Architectural Style: Ranch
Open Parking Spaces: 4 Sewer: SepticTypeUnknown

Common Walls: NoCommonWalls Construction Materials: Stucco

Fencing: Privacy Levels: One

Floor covering: Tile

#### **Amenities & Features**

Pool Features: None Parking Features: Covered

Patio & Porch Spa Features: None

Features: None

**Parking Total:** 6 **Window Features:** Drapes

Fireplace Features: Furnished: Unfurnished

LivingRoom

**Heating:** 

Interior Features: SeparateFormalDiningRoom,UtilityRoom

WallFurnace

**Laundry Features: Appliances:** 

LaundryRoom Dishwasher,GasCooktop,Disposal,Refrigerator,Dryer,Washer