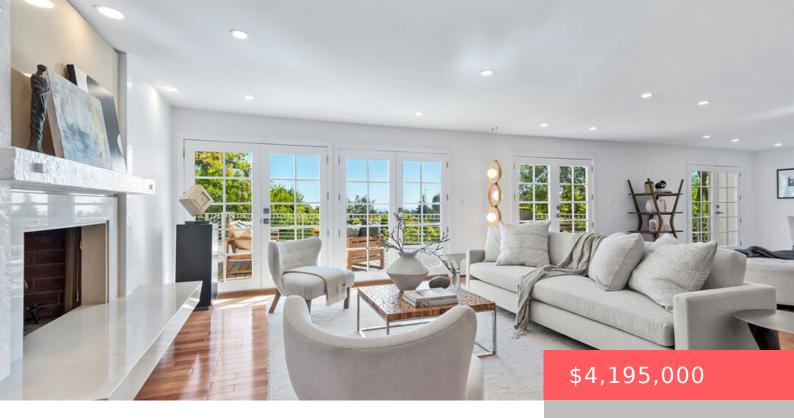

# 615 N SALTAIR AVENUE, LOS ANGELES, CA, US, 90049

https://apogee-realestate.com

This beautifully upd [...]

- 4 beds
- 4 haths
- SingleFamilyResidence
- Residential
- Active
- 2960 sq ft



## **Basics**

Category: Residential

**Status:** Active

Bathrooms: 4 baths

Floors: 3 floors

Lot size: 10938, 10938 sq ft

**View:** Canyon, Hills, Mountains, Ocean

**County:** Los Angeles

**Type:** SingleFamilyResidence

Bedrooms: 4 beds

Half baths: 1 half bath

**Area: 2960** sq ft

Year built: 1964

**Zoning:** LARE15



## **Building Details**

Architectural Style: Contemporary

Common Walls: NoCommonWalls

Levels: MultiSplit

**Open Parking Spaces:** 3

**Garage Spaces:** 2

Floor covering: Carpet, Tile, Wood

### **Amenities & Features**

Pool Features: None

**Spa Features:** None **Co