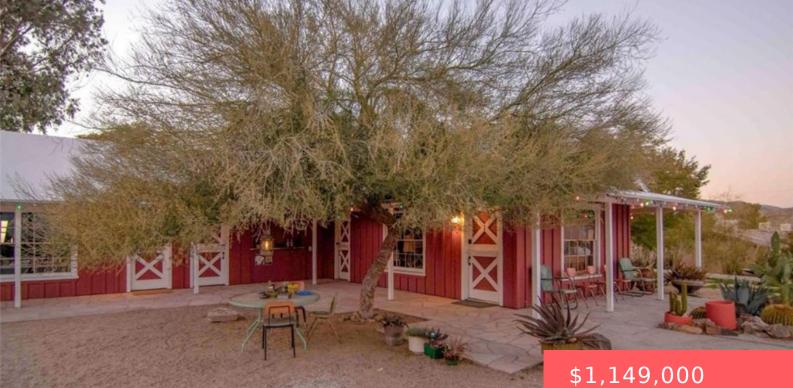

# 61589 DIVISION STREET 6, JOSHUA TREE, CA, US, 92252

https://apogee-realestate.com

We are proud to pres [...]

- HotelMotel
- CommercialSale
- Active

## Basics

Category: CommercialSale Status: Active Lot size: 41914, 41914 sq ft County: San Bernardino Type: HotelMotel Floors: 1 floor Year built: 1956

## **Building Details**

Water Source: Public Building Area Units: SquareFeet Lot Features: ZeroToOneUnitAcre,CornerLot Number Of Buildings: 1