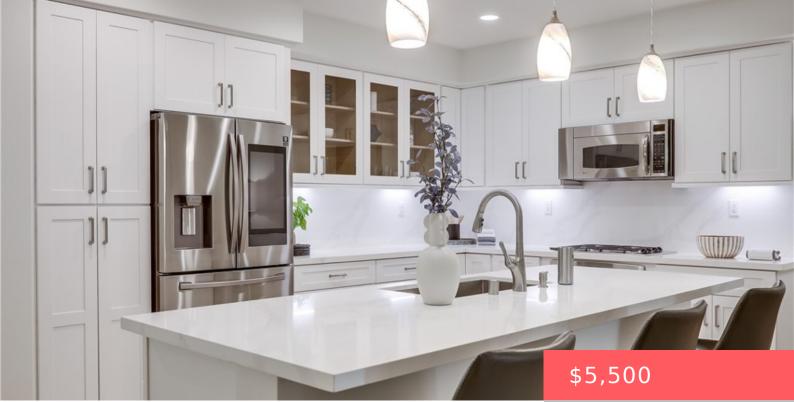

#### 617 ROCKEFELLER, IRVINE, CA, US, 92612

https://apogee-realestate.com

- 4 baths
- Condominium
- ResidentialLease
- Active
- 1915 sq ft

#### Basics

Category: ResidentialLease Status: Active Bathrooms: 4 baths Area: 1915 sq ft Year built: 2007 Subdivision Name: Maxfield (CPWMF) Lease Term: TwelveMonths Type: Condominium Bedrooms: 3 beds Floors: 2, 2 floors Lot size: 10680, 10680 sq ft View: ParkGreenbelt County: Orange