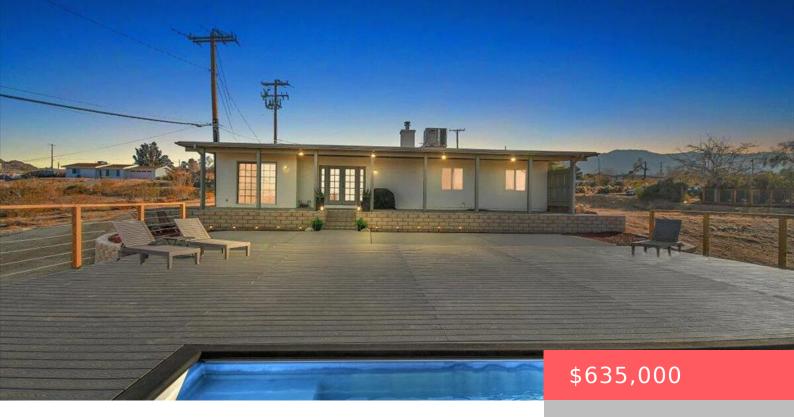

# 61746 CREST CIRCLE DRIVE, JOSHUA TREE, CA, US, 92252

https://apogee-realestate.com

Beautiful remodeled 4-bedroom, 2-bathroom pool home with Solar on a large 15,000 sq ft lot located in the heart of [...]

### **Basics**

Category: Residential

**Status:** Active

Bathrooms: 2 baths

Floors: 1 floor

Lot size: 15407, 15407 sq ft

**Property Condition:** UpdatedRemodeled

**Subdivision Name:** Not Applicable-1

**Type:** SingleFamilyResidence

Bedrooms: 3 beds

Half baths: 0 half baths

**Area: 1695** sq ft

Year built: 1982

View: CityLights,Desert,Hills,Mountains

**County:** San Bernardino

#### **Amenities & Features**

Pool Features: AboveGround, Private Parking Features: DirectAccess, Driveway, Garage

Patio & Porch Features: Deck Parking Total: 4

Roof: Shingle Cooling: CentralAir

Fireplace Features: GreatRoom Heating: Central