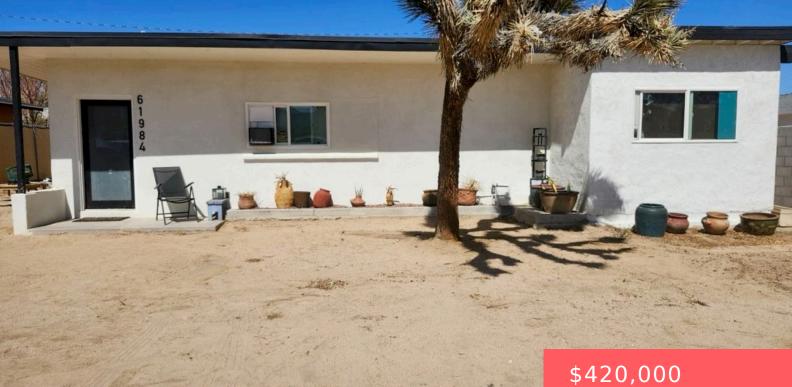

# 61984 TERRACE DRIVE, JOSHUA TREE, CA, US, 92252

https://apogee-realestate.com

This property offers [...]

- \$420,000
- 3 bed
- 2 baths
- SingleFamilyResidence
- Residentia
- Active
- 882 sq ft

#### Basics

Category: Residential Status: Active Bathrooms: 2 baths Area: 882 sq ft Year built: 1958 County: San Bernardino Type: SingleFamilyResidence Bedrooms: 3 beds Floors: 1, 1 floor Lot size: 7200, 7200 sq ft Zoning: JT/RS

## **Building Details**

Structure Type: House Lot Features: ZeroToOneUnitAcre Common Walls: NoCommonWalls Water Source: Public Sewer: SepticTypeUnknown Levels: One

#### **Amenities & Features**

Pool Features: NoneCooling: ElectricFireplace Features: NoneHeating: ElectricInterior Features: BreakfastBar,AllBedroomsDownLaundry Features: OutsideAppliances: Dishwasher,ElectricOven