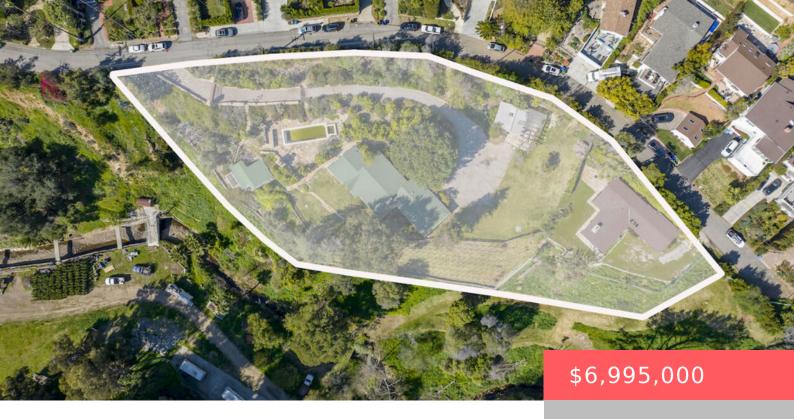

# 620 N MARQUETTE STREET, PACIFIC PALISADES, CA, US, 90272

https://apogee-realestate.com

Palisades Rebuild Opportunity! This 1.48-acre property offers eight separate parcels and spans over 64,000 square feet. Build multiple homes or [...]