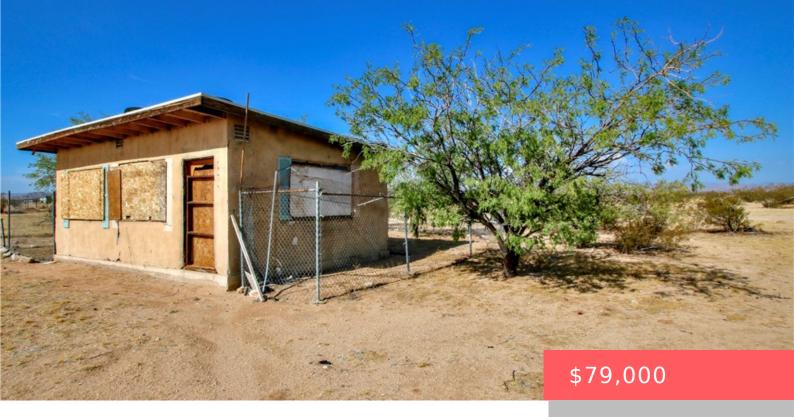

# 62107 MOON DRIVE, JOSHUA TREE, CA, US, 92252

https://apogee-realestate.com

FIVE ACRES WITH CABI [...]

- 0 beds
- 0 haths
- Cahin
- Residential
- Active
- 408 sq ft

#### **Basics**

Category: Residential Type: Cabin

**Status:** Active **Bedrooms: 0** beds

Bathrooms: 0 baths Floors: 1, 1 floor

**Area: 408** sq ft **Lot size: 217800, 217800** sq ft

Year built: 1957 View: Desert