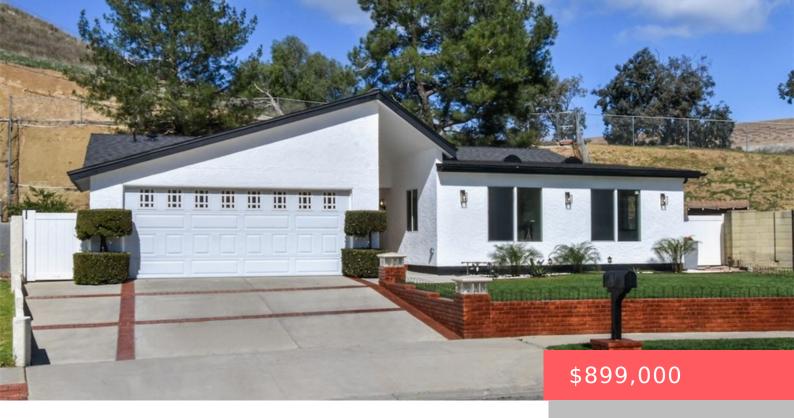

# 6215 KEYSTONE STREET, SIMI VALLEY, CA, US, 93063

https://apogee-realestate.com

Welcome to this beau [...]

- 3 heds
- 2 baths
- SingleFamilyResidence
- Residentia
- Active
- 1497 sq ft

#### **Basics**

Category: Residential

**Status:** Active

Bathrooms: 2 baths

**Area: 1497** sq ft **Year built:** 1972

**Subdivision Name:** White Oak (191)

**County:** Ventura

**Type:** SingleFamilyResidence

Bedrooms: 3 beds Floors: 1, 1 floor

Lot size: 34848, 34848 sq ft

View: Hills

Zoning: RM-4.15FC

## **Building Details**

**Structure Type:** House

**Lot Features:** ZeroToOneUnitAcre **Common Walls:** NoCommonWalls

Levels: One

Water Source: Public

Sewer: PublicSewer

**Garage Spaces:** 2