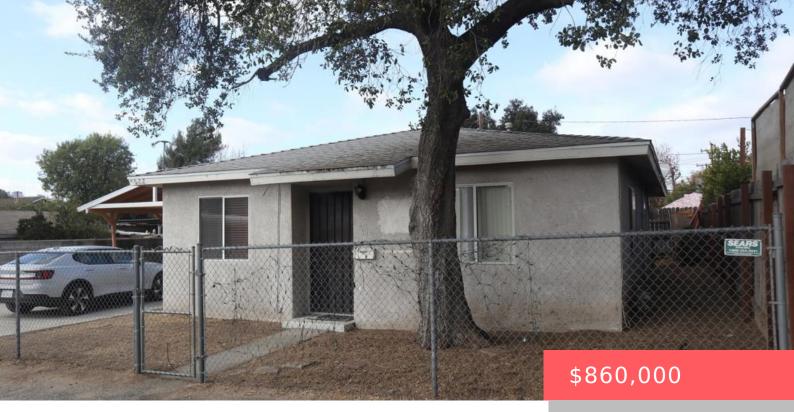

# 622 W MARIPOSA STREET, ALTADENA, CA, US, 91001

https://apogee-realestate.com

Don't judge a [...]

- 3 heds
- 2 baths
- SingleFamilyResidence
- Residential
- Active
- 1235 sq ft

#### **Basics**

Category: Residential

**Status:** Active

Bathrooms: 2 baths

Floors: 1 floor

Lot size: 10782, 10782 sq ft

**Property Condition:** RepairsCosmetic

**County:** Los Angeles

**Type:** SingleFamilyResidence

Bedrooms: 3 beds

Half baths: 1 half bath

**Area: 1235** sq ft

Year built: 1966

View: None

# **Building Details**

**Structure Type:** House

**Architectural Style:** Traditional

**Sewer:** PublicSewer

**Construction Materials:** Stucco

Foundation Details: Slab

Floor covering: Carpet, Vinyl

Water Source: Other

**Lot Features:** SprinklersNone

Common Walls: NoCommonWalls

**Fencing:** AverageCondition,ChainLink

Levels: One

## **Amenities & Features**

Pool Features: None Parking Features:

Carport

Patio & Porch Features: Concrete Spa Features:

None

Parking Total: 2 Roof:

Composition, Shingle

Utilities: Electric: Volts220